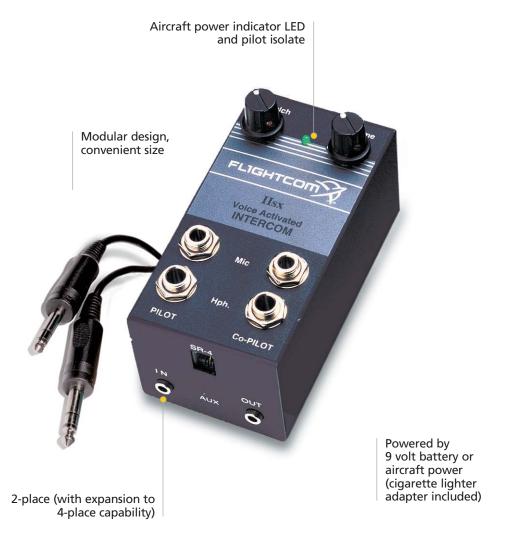

# **Ilsx Portable Mono Intercom**

Prefer to go portable? Put this in your flight bag. Our Ilsx is a 2-place, voice activated mono intercom with modular design. Powerful. Functional. Expandable to 4-place. And it can run off your aircraft battery through the included cigarette lighter adapter. It's an intercom you can carry anywhere into the wild blue yonder. Just plug it in and take off.

### Characteristics

Efficient, modular design with 2 to 4-place expansion capability. Includes voice activated circuitry, adjustable volume and squelch, auxiliary input and output jacks, pilot isolate and cigarette lighter adapter. Plus, it's lightweight and easy to carry.

#### Benefits:

This versatile portable unit provides communication to go. The modular design offers expansion capability to the backseat if needed. And because the SR-4 expansion module has a 6-foot cable, passengers in back don't have to strain their headset cords to reach an intercom box located next to the pilot.